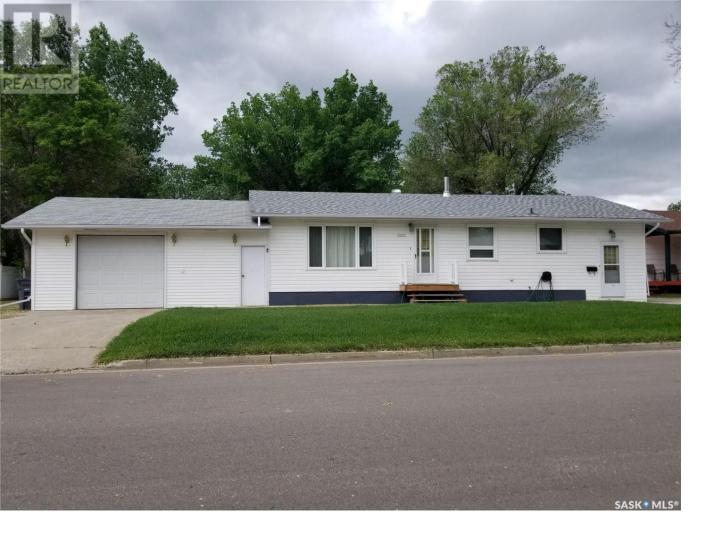

## Estevan Saskatchewan

\$260,000

LOCATION LOCATION Attractive bungalow on 1/2 acre lot in Pleasantdale. One level living for your convenience. There is a spacious kitchen and dining area, 2 bedrooms, full bath and laundry as well as a large foyer/porch for that extra room and storage. Fridge, stove, washer, dryer and window coverings included. New flooring being installed. Nicely landscaped and treed yard with deck, 3 sheds and fence. Double attached and heated garage and separate canvas garage. Two concrete driveways for ample parking. Lots of room for RV parking as well. (id:6769)