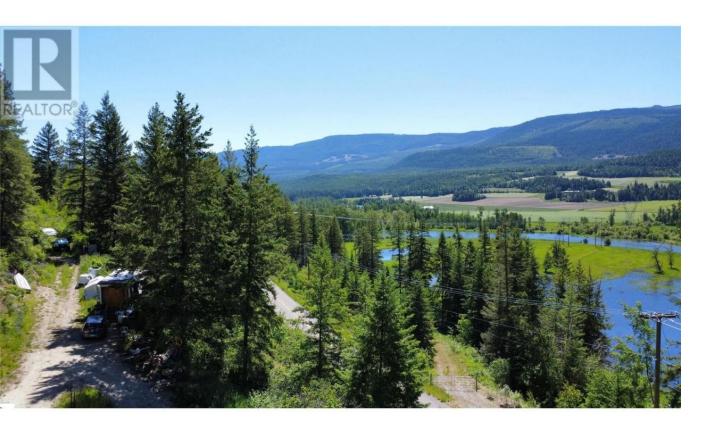

## 1287 Enderby Mabel Lake Road Enderby British Columbia

\$350,000

Ready to build your dream home on this 5.22-acre property halfway between Enderby and Mabel Lake? The property already has water, septic, and power, as well as a driveway and two cleared areas ready for construction. From the property, you'll enjoy beautiful views of the Shuswap River, farmlands, and mountains. Included are a non-conforming 'cabin' and storage shed. Only 15 minutes to Enderby, 30 minutes to Salmon Arm or Vernon, and 20 minutes to Mabel Lake Marina, you're right in the middle of some of BC's most beautiful areas (id:6769)