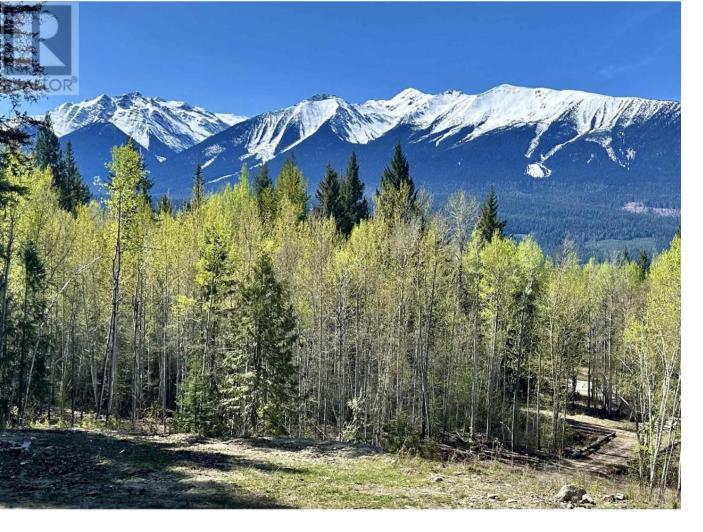

## 12870 16 Highway Valemount British Columbia

\$299,000

Your 14 acre oasis of serenity is here! Imagine the sunlight warming your face as you gaze at the stunning mountain view, listening to the birds sing their melodies and your year-round creek flow over the rock bed. Imagine no longer because that is exactly what happens on this property! Conveniently located under 20 minutes NW of Valemount right off of Hwy 16 E. There are 3 cleared areas on site, a road right up to the back of the property, the powerhouse just needs hooked up to hydro, 2 brand new 10x10 sheds and a mini gravel pit all contribute to an advantageous head start to your building plans. Water is taken care of as rights to the creek are attainable. Back of the property borders Crown Land giving you endless country to explore. (id:6769)