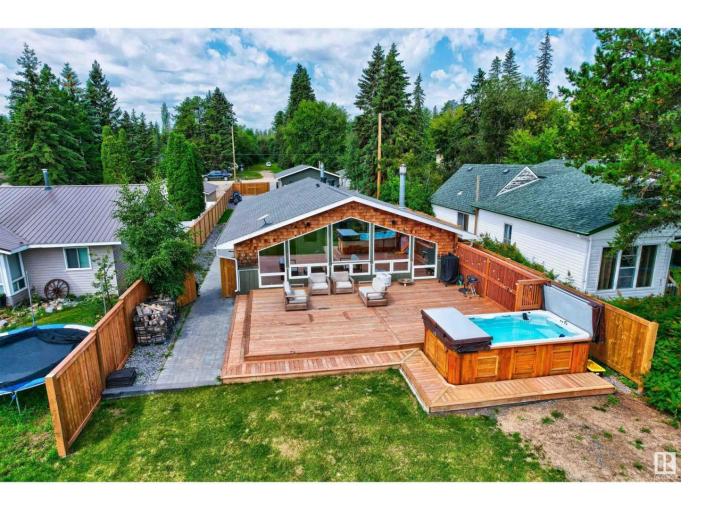

## Rural Parkland County Alberta

\$1,149,000

Nestled in the serene embrace of Seba Beach, this renovated 3-bedroom lakefront property presents an unparalleled opportunity to include in a lifestyle of both enjoyment and serenity. The home offers a harmonious blend of natural beauty and contemporary design spanning 1,950 sq ft. Every turn reveals captivating lake views, infusing the interior with the surrounding landscape, complimented by exposed beams, soaring ceilings, large windows, and a warm fireplace in the living area. A large kitchen with a massive center island and quartz countertops boasts an abundance of counter space and storage. Stepping outside, the new deck and patio extends the living space outdoors and offers the perfect vantage point for soaking in the scenery. The massive lot provides 256 feet of depth and an expansive 50 feet of beautiful sandy beachfront. Additional highlights include a large swim spa, an oversized heated 36' x 26' double detached garage, a designated laundry room, a 3 & 4-piece bath and new fencing/landscaping. (id:6769)