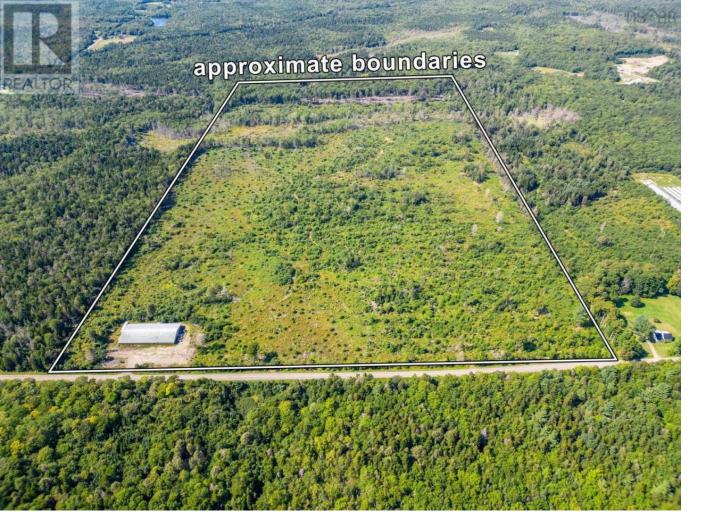

## 129 Riverdale Road Riverdale Nova Scotia

Welcome to this incredible 14,000+/- sqft building with endless possibilities! Whether you're looking for ultimate storage space or a location to run a business, this property is perfect for all your needs. The building boasts a generous amount of space for assembling products or storing any equipment, materials or inventory. The high ceilings, measuring 10 feet, make this property ideal for a vast array of potential usage. You can customize the interior to accommodate whatever purpose you have in mind. For easy power supply, the building features a single phase 400 amp entry, allowing for smooth and hassle free operation of any equipment, from assembly lines to heavy machinery. Situated on an impressive 108 +/- acres, this property offers ample room for expansion as needed. Whether you're looking to expand your existing operations or planning for future growth, this building provides the perfect opportunity to make it happen. The possibilities are truly endless with this versatile property. So don't miss out on exploring what this fantastic building and expansive land have to offer. Book a showing today and discover the perfect place to make your business flourish! (id:6769)