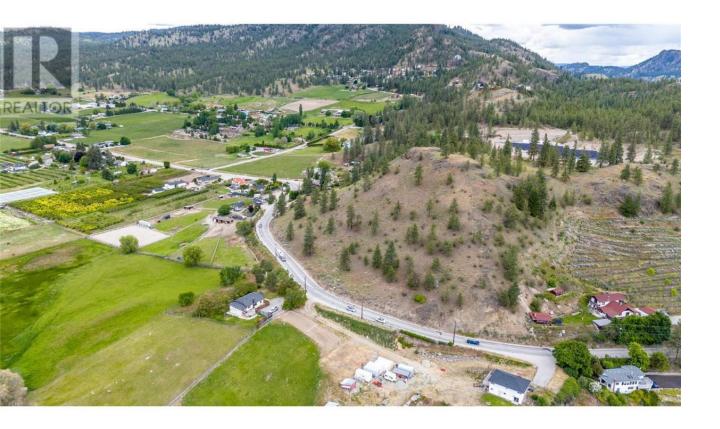

## 12914 Prairie Valley Road Summerland British Columbia

\$600,000

Developer Alert! This 5.4 acre property is zoned Residential Medium Density (RMD) and is offered for sale in conjunction with MLS #10322903 for a proposed townhouse or half duplex development project, subject to full urban servicing (water, sewer, electrical & storm sewer). Offering beautiful views of Prairie Valley overlooking orchards, vineyards and the Kettle Valley Steam Railway. Adjacent to municipal lands designated for the future Eco Village project and in close proximity to hiking & mountain bike trails, wineries, and all downtown amenities. Please see the listing brokerage for more information! (id:6769)