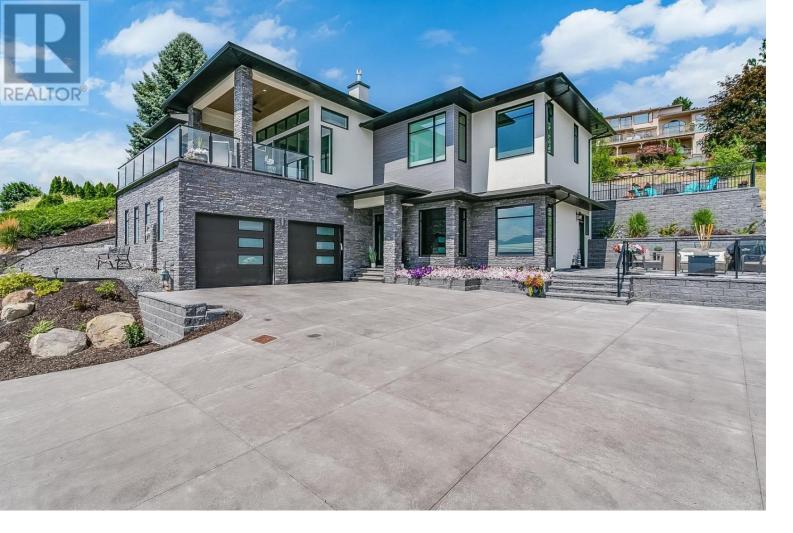

## 1296 Menu Road West Kelowna British Columbia

\$1,845,000

Indoor-Outdoor Living in Prestigious Lakeview Heights Minutes off the Wine Trail. This newly built custom home boasts incredible lake views and offers a unique blend of indoor and outdoor living. Also offering ASSUMABLE MORTGAGE at 2.14%! Reach out for more info! With 3 bedrooms, theatre room and an office in the main home and a 1 bedroom + den legal suite downstairs, this property is perfect for families with added income potential. The main house and suite feature their own theatre room, soaring high ceilings, and smart home features - including automated Luftron blinds in the master bedroom / ensuite, and built in indoor/outdoor stereo system. The main living space is also wired for automated blinds. Enjoy seamless indoor/outdoor living with accordion doors that fully open to a large deck overlooking the lake, complete with an outdoor kitchen. The backyard is flat, fully contained, and sized for a pool. Located on the West Kelowna wine trail and less than a 2-minute drive to the Mt Boucherie hiking trails, this home offers the perfect balance of living surrounded by nature in a luxurious setting. Proximity to the wine trail, the high quality finishings, and the large private outdoor space for the suite make this licensed Airbnb highly rated, or sure to attract high quality long term tenants. Don't miss this incredible opportunity to own a piece of paradise in one of Kelowna's most prestigious neighbourhoods. Check out our tour: https://www.youtube.com/watch?v=ZGS3DULEKOQ (id:6769)