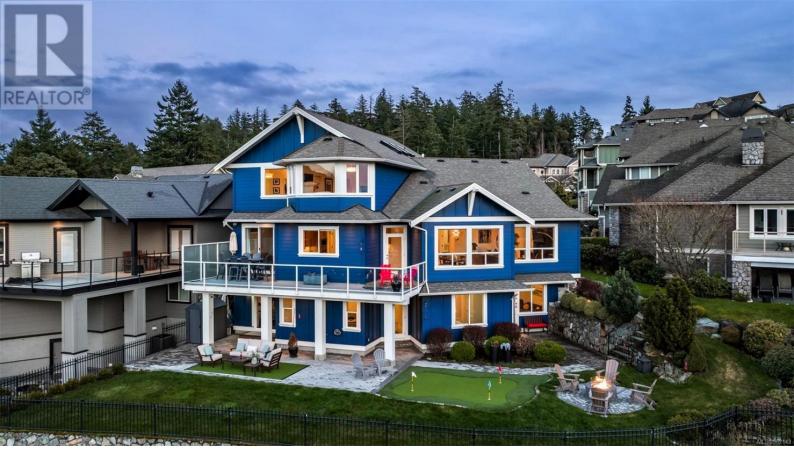

## 1299 Eston Place Langford British Columbia

\$2,100,000

Other 9'2 x 4'10

Welcome to 1299 Eston Place, a stunning retreat nestled in the prestigious resort community of Bear Mountain. This award-winning home has it all--over 4,700 sqft, 6 spacious bedrooms, and 5 spa-like bathrooms. Situated at the end of a serene cul-de-sac atop the mountain, this residence offers breathtaking views and is only minutes away from the amenities of this picturesque community. It is the perfect blend of luxury and convenience. Crafted by renowned builder Terry Johal, this home exudes quality and sophistication from the moment you step inside. The 19' vaulted ceilings in the open living/dining room create a grand ambiance, complemented by a cozy gas fireplace and designer light fixtures. The kitchen is a culinary masterpiece, boasting high-end cabinetry, accent lighting, Bosch appliances, and a large island, perfect for gatherings. Whitewashed oak flooring flows throughout, adding to the home's elegant charm. Every detail has been meticulously curated, from the luxurious finishes to the spacious, legal 2-bed fully self-contained suite with 9ft ceilings. The suite is flexible, offering the option of a 1 or 2 bedroom layout. Winner of the gold CARE award in 2014, this home exemplifies excellence in craftsmanship and design. Additionally, this home offers modern amenities for your convenience and enjoyment, including a double car garage wired with 240V to support EV charging, and a mini putting green in the backyard, perfect for honing your golf skills while enjoying the stunning surroundings. Relax and unwind by the beautiful firepit in the backyard, where you can take in the panoramic views of Mt. Finlayson. With its unparalleled views, impeccable craftsmanship, and prime location, 1299 Eston Place offers a lifestyle of unmatched luxury. (id:6769)