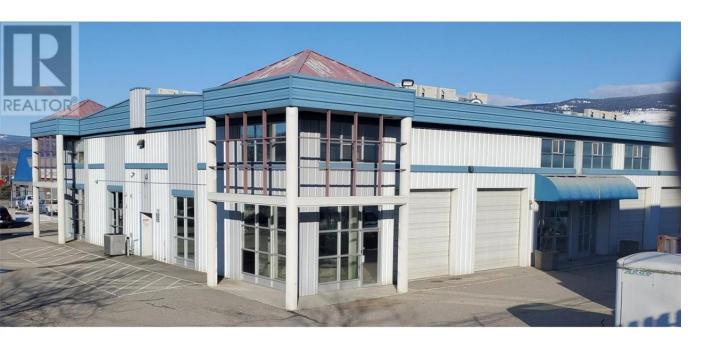

## 2550 Acland Rd Road 13, 14, 15 Kelowna British Columbia

\$1,995,000

Three adjacent strata units on south side of Kelowna Springs Centre, 2550 Acland Rd. Units 13, 14 & 15 comprise the SW corner of the complex adjacent Hwy 97 featuring high visibility exposure to the Hwy. Upgraded security, power and HVAC systems all in place to accommodate a turn-key approved cannabis production facility over 2 levels totaling nearly 6,000 square feet of production area. (id:6769)