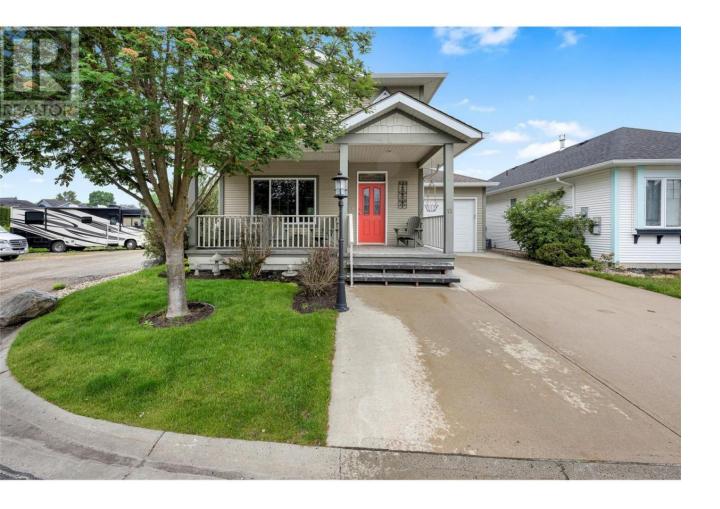

## 2339 Patterson Avenue 13 Armstrong British Columbia

\$619,000

Armstrong's most sought-after retirement community, Welcome to Meadow Creek Lane. This 55 plus Bareland strata located in the heart of town is just a short stroll to all amenities. A single-detached home with garage offers 3 beds, 2 full baths plus a powder room. Open concept living with cozy gas fireplace, built-in bookshelves, beautiful cabinets, kitchen island, and breakfast nook, lead to a private backyard retreat. The main floor laundry and computer area complete this level. Upstairs you will find a large primary bedroom with ensuite and walk-in closet. Another full bathroom, plus 2 more bedrooms. Beautiful landscaping and a covered front veranda make this end unit extremely desirable. Meadow Creek provides RV parking, and pets allowed with restrictions. All the conveniences of downsizing but without the sacrifices. (id:6769)