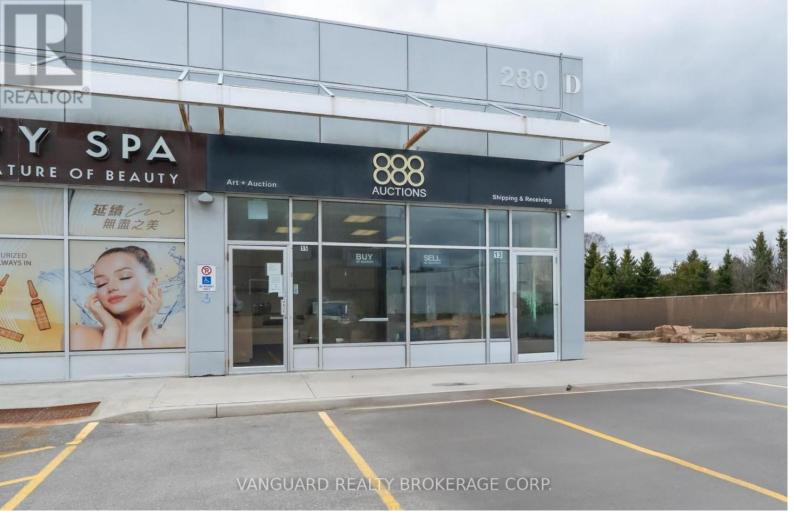

## 280 Beaver Creek Road 13 Richmond Hill Beaver Creek Business Park Ontario

\$4,988,888

Optimal Multi Level End Unit located at Highway #7 & Leslie, ample parking, high traffic robust area with striving businesses. Units 13-15 retail store fronts with L19 lower level with private rear shipping entrance. Ideal for retail user with in-house warehousing/storage requirements. Units #15, 13 & L19 must be sold together, can be separated for income generating investment property. (id:6769)