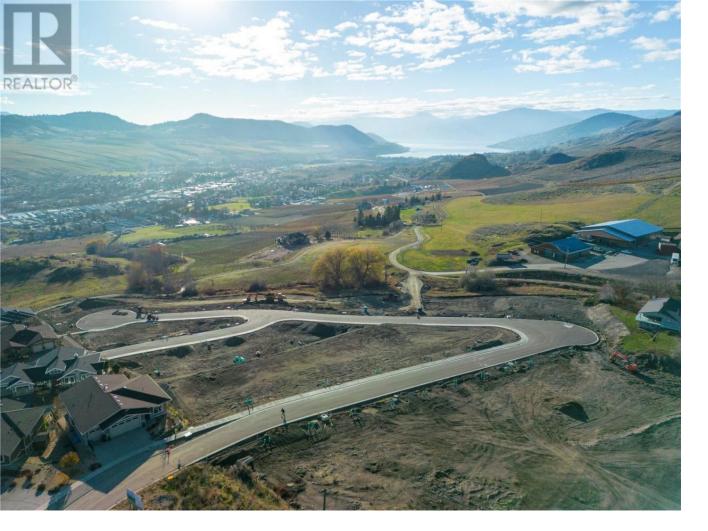

## 3398 Davison Road 13 Vernon British Columbia

\$429,900

Turtle Mountain provides incredible Okanagan Lake and valley views. Live within the amazing nature Vernon has to offer while being only steps away from local amenities and the city's core. Enjoy also the Grey Canal hiking trail and mesmerizing Bella Vista views, world famous beaches, award winning wineries and spectacular golf courses. They are only minutes away! Tassie Creek Estate has been created to help celebrate all that this region has to offer. A stunning 5 acre park with all its beauty compliments the estate's area and outdoor living. Build your dream home the way you want with the builder you desire. Choose a customized layout, and take 20 months to build. The possibilities of this property are endless. (id:6769)