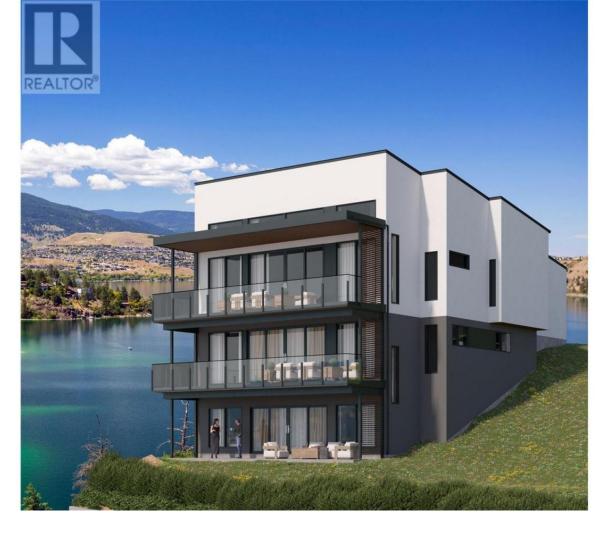

## 4111 Evans Road 13 Lake Country British Columbia

\$3,325,000

Welcome to Owl's Nest an exclusive collection of 28 Net Zero luxury homes situated on the shores of Kalamalka Lake - one of the most beautiful and exclusive lakes in the Okanagan Valley. The community features panoramic lake views with direct access to the Okanagan Rail Trail and beach, municipally approved 20-slip private marina and resort-style amenities: multi-purpose sport courts and community fire pits to provide endless opportunities to relax and enjoy paradise. The Water's Edge III features convenient main floor living. This home offers unobstructed lake views from every floor, with a primary suite on the main living floor (upper level). The open-concept kitchen/living area features 14+ ft vaulted ceilings, floor-to-ceiling windows, and sliding folding doors that open onto a covered balcony with an optional outdoor kitchen for seamless indoor/outdoor entertaining. The gourmet kitchen is equipped with chef-inspired appliances. Select from 3 finishing collections or customize to your personal taste. An impressive wine wall with cabinet-coordinated wood surround, simple horizontal bottle display, and LED lighting highlights your collection. Additional features include an oversized two-car garage with extra storage for aquatic gear, and a three-story walk-out with a private landscaped terrace. All this is located just a two-minute walk to the beach. (id:6769)