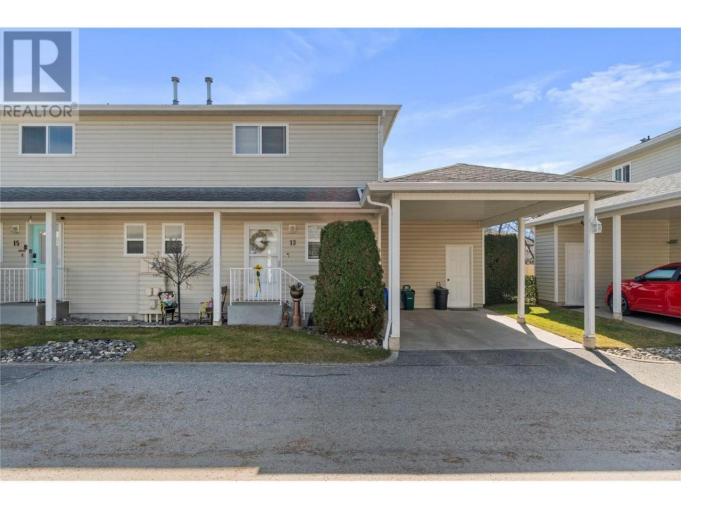

## 600 10 Street 13 Salmon Arm British Columbia

This nicely maintained town home is situated in a central location within walking distance to Piccadilly Mall, shopping and parks. This home offers 1200 square feet, 2 spacious bedrooms, 2 bathrooms and lots of storage. The main floor has an open floor plan, there is a sliding glass door leading out to a private back patio. The master bedroom has a large walk in closet, with an entrance to the jack and jill bathroom. Crawl space provides lots of room for extra storage. No age restrictions, pets allowed with restrictions. Covered parking and one additional space for your second vehicle Upgrades in recent years include the addition of A/C, replacement furnace and hot water tank. Low strata fees, City water and sewer included in strata fee! Realtor deems all information to be correct yet does not guarantee this nor are we liable in any way for any mistakes, errors, or omissions. All measurements are approximate. Buyer to verify all information. (id:6769)