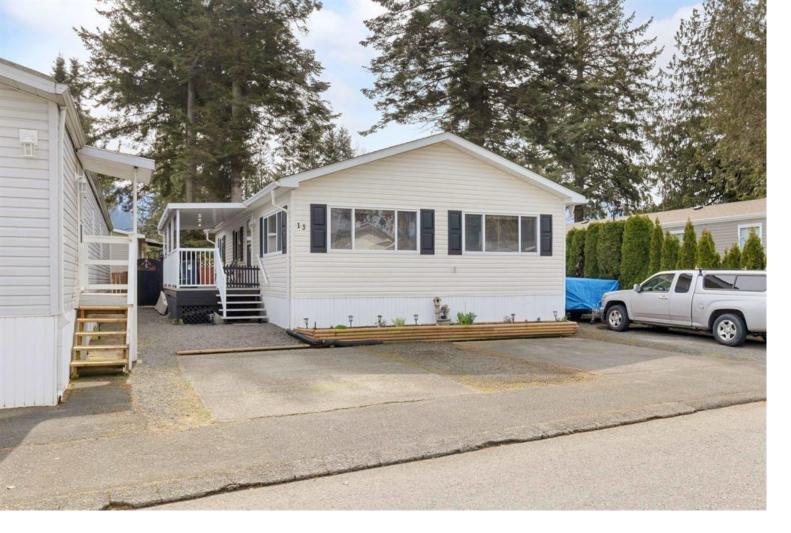

## 6338 VEDDER Road 13 Chilliwack British Columbia

\$399,900

Welcome to Maple Meadows, a highly sought-after 45+ community offering tranquility, safety, and convenience. This spacious double-wide manufactured home boasts stunning mountain views, an open-concept kitchen, and living room, perfect for modern living and entertaining. The layout boasts two bedrooms, a spacious family room or convert to 3rd bedroom, a private deck, perfect for enjoying the serene surroundings. Plus, small a small dog is welcome adding to the community's warmth and inclusivity. Recent upgrades include brand-new air conditioning and Washer Dryer. The large parking pad and low-maintenance yard with a garden shed add convenience and charm. Don't miss out on the chance to call Maple Meadows home. Schedule your private viewing today! (id:6769)