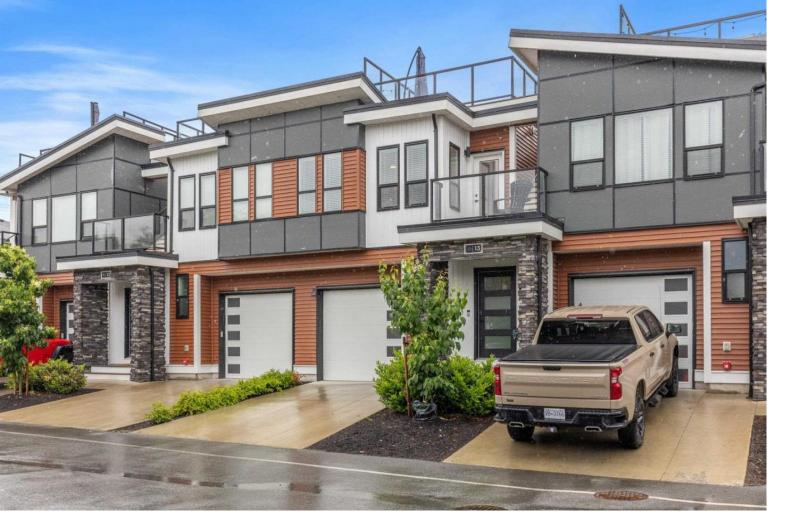

## 7140 MAITLAND Avenue 13 Chilliwack British Columbia

\$699,900

SEE VIRTUAL TOUR! Welcome to Cascara Village in Sardis, and one of the best locations in the complex! This 2021 built townhome featuring 3 beds, 3 baths, and just shy of 2000 sqft of living space is ready for you to call it home this Summer w/ AC and a 237 sqft rooftop patio! Enjoy a floor plan designed w/ exceptional flow and balance between the openness you crave and the separation you need. Highly sought after main floor entry, garage, walk-out turfed backyard and 2 pc powder make this home incredibly inviting. Stunning kitchen w/ stainless appliances and quartz counters. Upstairs w/ 3 well-sized rooms, gorgeous ensuite, large walk-in closet. With the bonus room downstairs, there is no limit to how you spend your time! Close to all amenities, parks, walking trails. Call today!! (id:6769)