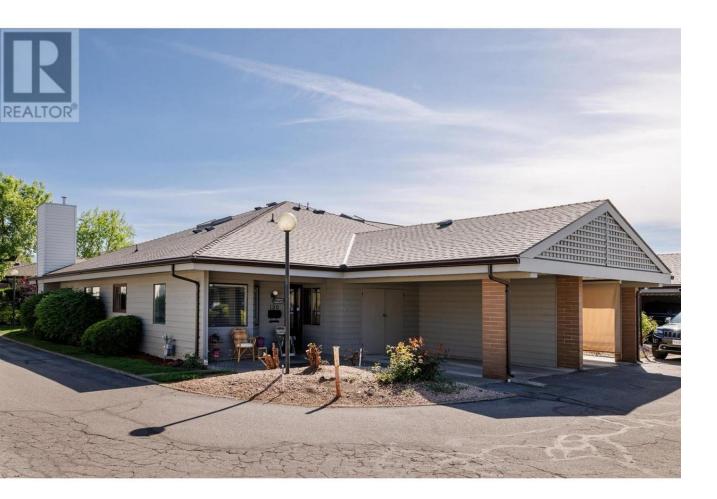

## 1765 LECKIE Road 130 Kelowna British Columbia

\$599,900

Rare opportunity for a lovely corner unit tucked inside to the quiet end of Dilworth Green! This is one of the more spacious units that offers generous natural light with all the extra corner unit windows! This development is in THE most perfect location located across from Costco, many other ammenties and near Mission Creek Regional Park. LOCATION, LOCATION, LOCATION! This home offers a full basement with generous storage and tool room areas as well as a locker off the carport. If you are downsizing from a full sized house you will not feel the 'pinch' in this home! The main floor offers a WIC and en-suite off of the primary bedroom, brand new kitchen appliances, a 2nd guest bath, gorgeous wood floors and the stairs and basement offer plush new carpet and a 3rd bath. The home has a newer mini-split unit for your AC comfort and a skylight for even more natural light. Off the living room with corner fire place is a wonderul patio open to a green space area that is perfect for your lounger, pots and morning coffee or evening Okanagan wine. Affordable and comfortable homes like this meticulous home do not become available often. Your dog (with restrictions) and indoor cat are welcomed and you have the convenience of an attached caport for covered parking and option for a 2nd open parking spot. No age restrictions. Book your showing today! (id:6769)