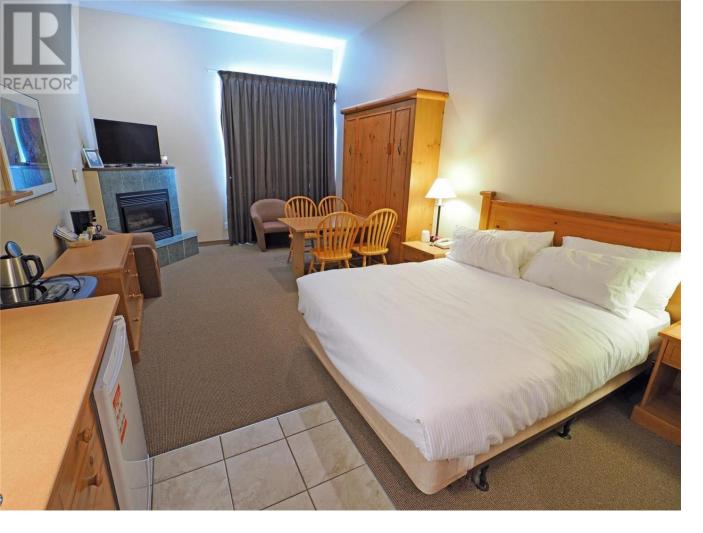

## 5340 Big White Road 130 Big White British Columbia

\$185,000

A great property at the Inn at Big White. Central located and with a strata fee that includes most of your expenses, it's a convenient property to own and rent. 11 ft ceilings and a nice view of the Monashee make this a preferred choice. The property is available for this ski season and can be used or put into the pool. The Inn at Big White has a large outdoor pool, games room and fitness area. All in the perfect location with a comprehensive strata fee that covers everything but your property tax. For ease of ownership and use, this is a great opportunity. You can use it when needed and rent it when you're not using it. (id:6769)

4pc Bathroom 3'0" x 5'0"

Bedroom - Bachelor 19'6" x 15'6"

Originally Listed by: RE/MAX Kelowna

Royal