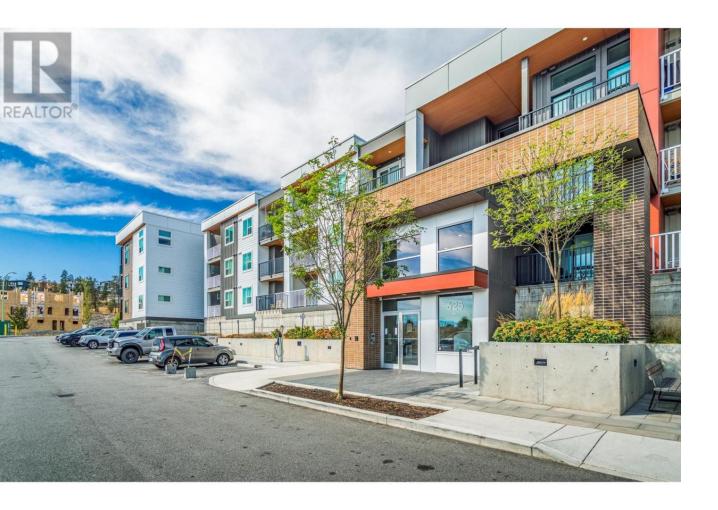

## 625 Academy Way 130 Kelowna British Columbia

\$469,900

Enjoy the morning sunshine from this East facing 2 bed, 2 bath apartment with pleasant views overlooking the forest below! Located in the newest building at Academy way, U8. This particular unit boasts one of the largest patios in any of the buildings! Tons of space for storage, patio or lounge seating. Inside is a smart layout, with low maintenance floors and a neutral paint scheme that make the interior comfortable and inviting. Great location that sets itself apart from all the others. Check out the virtual tour in the media tab! (id:6769)