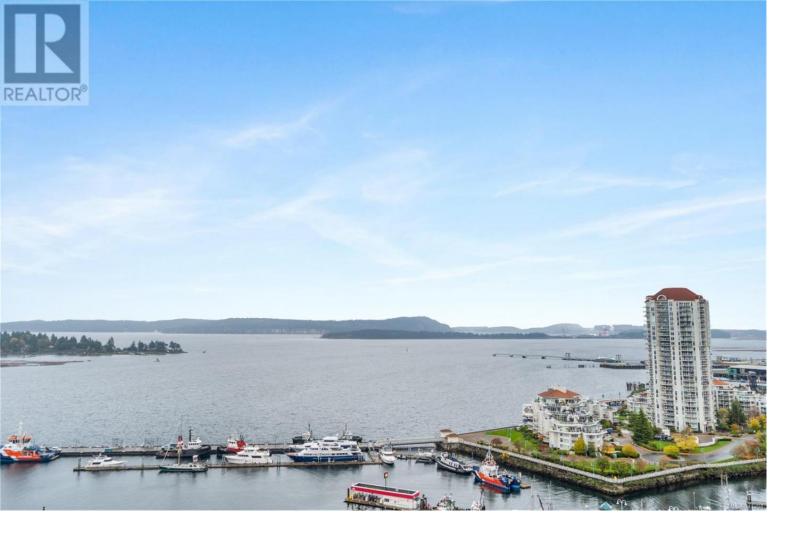

## 38 FRONT Street 1302 Nanaimo British Columbia

LOCATION, UPGRADES, LOCATION. Welcome to Unit 1302. This 2 bed, 2 bath condo is one of only 4 homes on this floor! Best waterfront location in Nanaimo. Downstairs is Harbour Air, further down you'll find the new Hullo ferry to Vancouver. This "Best in Class" Pacifica is right on the Seawalk! Suite 1302 has all the upgrades you can imagine! In all rooms! All you need is the key, so you can walk in and become mesmerized with the stunning views. This sunny, bright, south-facing condo has direct views of Protection and Gabriola, the Coastal Mountains, Nanaimo Harbour and all it's activity, downtown, and all the way up to Mt. Benson. Some of the upgrades, all new quartz countertops, all new high end faucets, new HVAC units, ALL new high end kitchen appliances, and laundry, new upgraded toilets, new hardwoods, fireplace thermostat, custom clothes closets, etc,etc. You must see it!! Walk to restaurants, Port Theater, major hotels, shops, banks, Maffeo Park. Living area has over 40' of floor to ceiling windows, that will leave you asking when can you move in! Private balcony. This floor has windows in the hallways! The best location and views in Nanaimo, combined with luxury appointments! (id:6769)