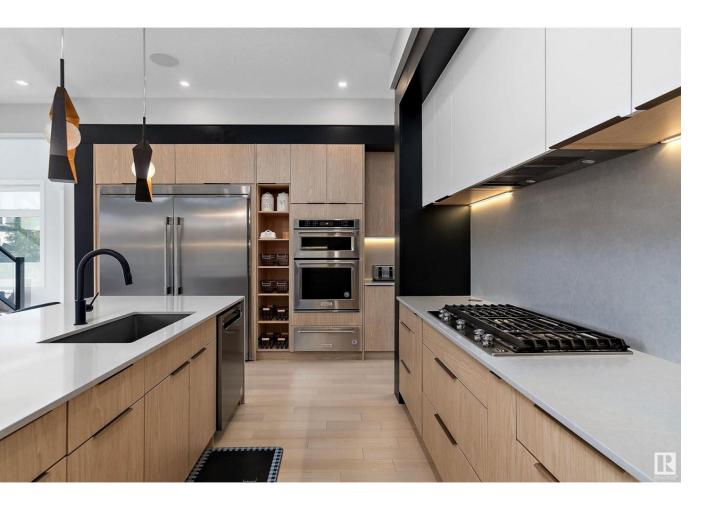

## Edmonton Alberta

\$1,200,000

Stunning 3231 sq. ft. PLATINUM SIGNATURE HOME with amazing ATTENTION TO DETAIL, located on a spacious corner lot just STEPS TO TRAILS with a perfect sized yard! Enter this open concept CONTEMPORARY 2 STORY great room surrounded by NATURAL LIGHT with a LINEAR FIREPLACE, RICH BLOND HARDWOOD & access to the fabulous DECK with gas & yard with LV LIGHTING! The GLASS ROOM offers unlimited DESIGN CHOICES! 10' CEILINGS throughout the main & a spacious dining room with TRANSOM WINDOWS leads to the ISLAND KITCHEN surrounded by an abundance of MODERN CABINETRY, QUARTZ WATERFALL, LUXURY BI APPLIANCES, GAS COOKTOP & BOSCH COFFEE CENTER! A generous WALK IN PANTRY & a perfectly organized MUDROOM are just off of the HEATED GARAGE that features an EV CHARGER & EPOXY FLOORS! The CENTRAL STAIRCASE leads up to a bright BONUS ROOM, 4 generous bedrooms, the 5 pc. MAIN BATH plus the LAUNDRY ROOM. The SUNLIT PRIMARY offers an IMPRESSIVE WI CLOSET & SPA ENSUITE with SHOWER & TUB. AC, POWER BLINDS, WATER FEATURE & BI SONOS, WOW! (id:6769)