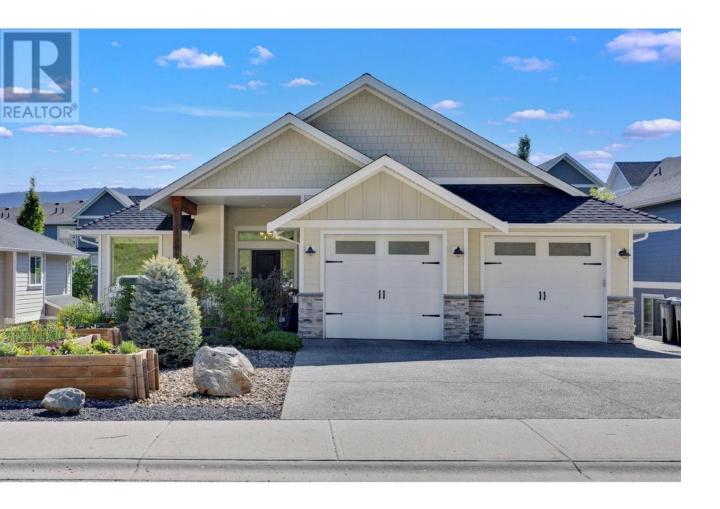

## 13053 Shoreline Drive Lake Country British Columbia

\$1,139,000

Utility room 7'6" x 15'3"

Full bathroom 6'9" x 10'3"

Recreation room 19'10" x 33'10"

Storage 18'5" x 18'3"

Other 7'6" x 7'11"

Discover this stunning executive residence featuring 3 bed 3bath + den, located in the highly desirable Lakes community. Step into a grand foyer with 14 foot ceilings. The open-concept design showcases a warm gas fireplace complete with a custom mantel. The chef's kitchen is a culinary dream, equipped w/ a 6-burner natural gas stove, spacious island w/ breakfast bar &pantry for all your storage needs. Enjoy the convenience of a wine fridge and SS appliances, complemented by granite countertops & timeless cabinetry. Abundant large windows flood the space w/ natural light, while the covered patio is an inviting area for seating & includes a gas hookup for BBQ. Ideal for enjoying your morning coffee. The expansive double car garage provides access to laundry room. Primary suite offers direct access to the deck, & ensuite bathroom is a sanctuary complete with a soaker tub, rainfall shower, double vanity, heated floors & walk-in closet w/custom built-ins. The walk-out basement is perfect for entertaining, boasting a generous recreation room, two more bedrooms, and a 4-piece bathroom. Partially finished space also being used as an office & storage. Step outside to the backyard, designed for low maintenance w/ xeriscaping and thoughtfully planted drought-resistant flora for privacy. Enjoy evenings around the fire pit w/ family& friends &relax in the hot tub, sheltered under a covered patio for year-round enjoyment. Front yard features custom irrigated planters perfect for a garden. (id:6769)