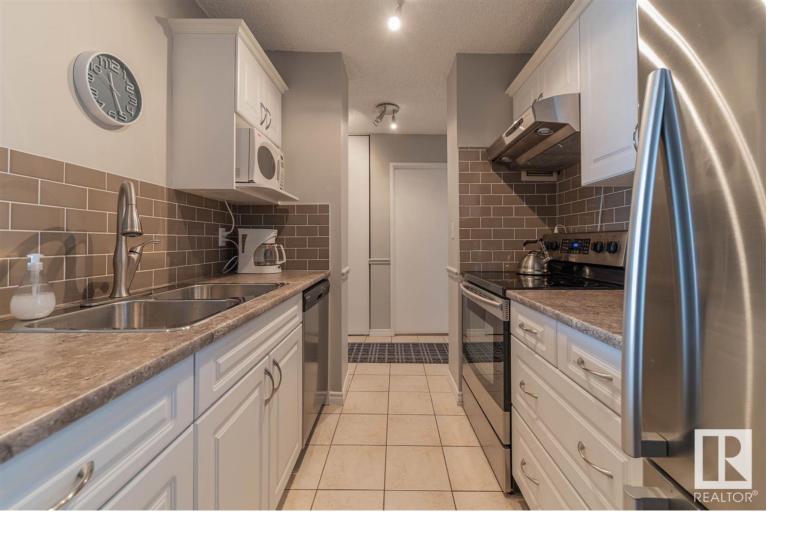

## Edmonton Alberta

\$144,900

SPECTACULAR VIEW | RENOVATED KITCHEN | LARGE BALCONY | LAMINATE FLOORING | PET FRIENDLY|
STAINLESS STEL APPLIANCES | UNDERGROUND PARKING | POOL | SOCIAL ROOM | GYM | CONDO FEES
INCLUDE ELECTRICITY, HEAT & WATER Experience the pinnacle of condo living in Glenora. Discover a
meticulously maintained condo boasting full amenities, underground parking, and a pet-friendly atmosphere.
This unit showcases a superb layout featuring a generous bedroom, living room, dining area, and a
modernized kitchen. Embrace mornings on the expansive balcony with a freshly brewed coffee, witnessing the
sunrise, or unwind in the evening with a cherished glass of red wine to catch the sunset. Benefit from an onsite
manager, nighttime security, and inclusive utilitieselectricity, heat, and water in your condo fees. Indulge in a
wealth of amenities: a saltwater pool, fitness center, social room, and sauna, all while being just moments
from downtown and the River Valley. This home is a gem waiting to be discovered! (id:6769)