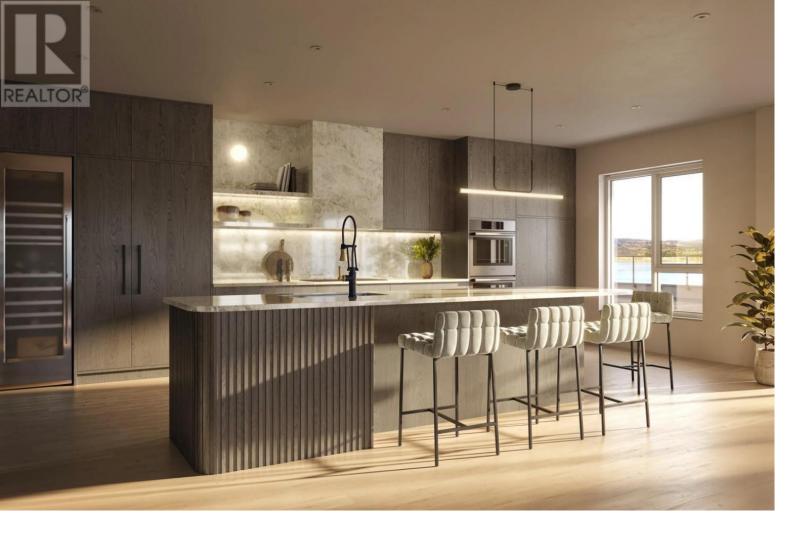

## 3300 Lakeshore Road 1307 Kelowna British Columbia

\$3,425,000

MOVALA Phase 2 Penthouse! Perched atop two breathtaking towers, MOVALA'S exclusive Penthouse Collection epitomizes luxury and sophistication. These exquisitely designed residences showcase premium architecture and craftsmanship, offering unparalleled living spaces. With the best views of the entire property, enjoy sweeping panoramas of the mountains, valley, and lake from expansive private terraces. Experience the pinnacle of refined living in the Okanagan, where elegance and tranquility blend seamlessly all year round. 2441 square feet of complete luxury plus an astounding 1793 sq feet of outdoor living. This home is completely customized with stunning luxury features by award winning design house Begrand Fast. The home has 3 bedrroms + den and a total of 3.5 bathrooms. The home includes 2 parking stalls + storage. Completion of this Phase is summer 2026. Visit our sales gallery to learn more about this home and other available MOVALA homes! (id:6769)

4pc Ensuite bath Measurements not available

Primary Bedroom 'x'

Dining room 'X

Living room 'x'

Kitchen 'x'

Listing Presented By:

Originally Listed by: MLA Okanagan Realty

http://www.mrealestategroup.ca/