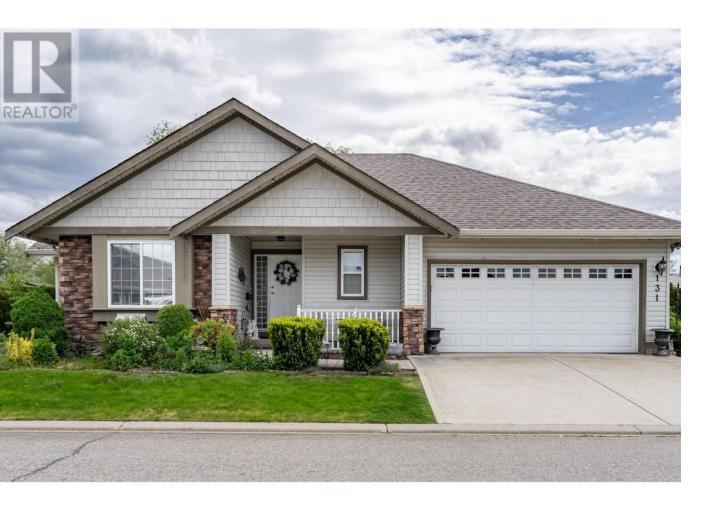

## 1188 Houghton Road 131 Kelowna British Columbia

\$639,000

Welcome to Harwood Park, where homes like this seldom hit the market! Nestled in a well-maintained, gated 55+ community, this immaculate residence offers spacious single-level layout with vaulted ceilings, hardwood floors, and a cozy gas fireplace, perfect for relaxed living and entertaining. Two large bedrooms, each at opposite ends for maximum privacy, are complemented by two full bathrooms, including a master ensuite with a soothing soaker tub. Additional features include a double garage, private covered patio, and central air conditioning. Enjoy the convenience of being a short walk from shopping and Ben Lee Park, minutes from Orchard Park, and just 45 minutes from Big White. Pets are allowed with restrictions, low strata fees, and ample visitor parking nearby. Don't miss this rare opportunity to live in one of Kelowna's finest gated communities! (id:6769)