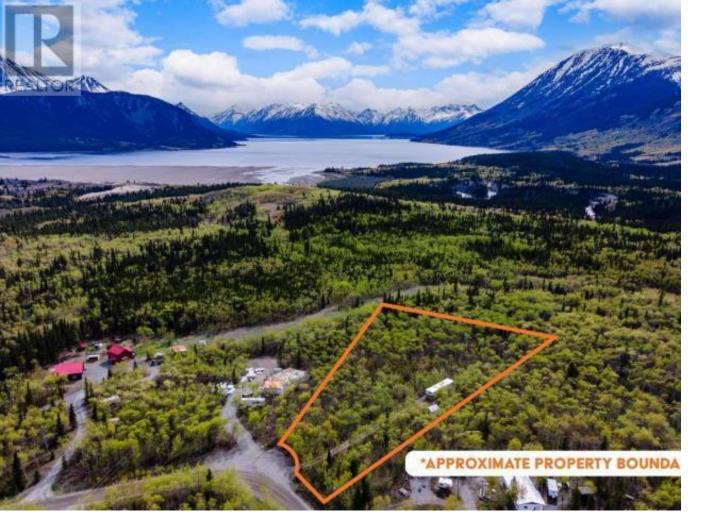

## Whitehorse South Yukon \$269,900

BUILD YOUR DREAM HOME TODAY! Welcome to 131 Emerald Crescent! Located a mere 73 Km from Whitehorse your new 2.82 acre lot is already equipped with a driveway and a septic system as well grid power! Amazing mountain views, sun exposure and possibilities! A picture is worth a thousand words, but a look will leave you speechless! Let's get you home in Watson River Subdivision! (id:6769)