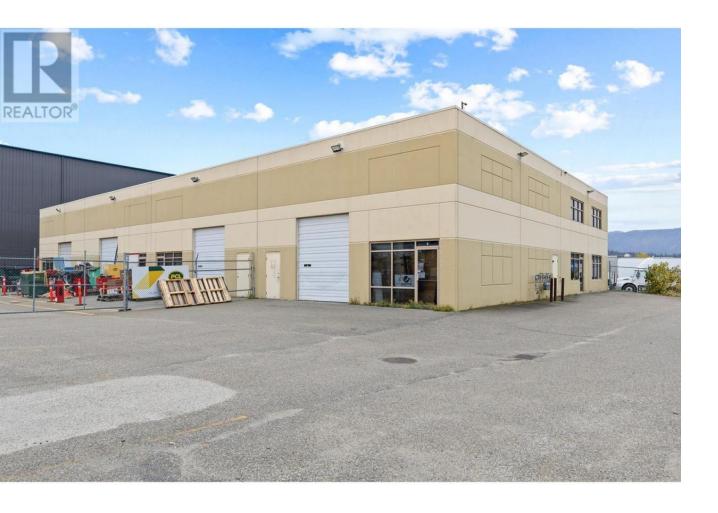

## 131 Tilley Road Kelowna British Columbia

\$6,195,000

Prime Industrial Property with Large Yard Space at 131 Tilley Road, Kelowna, BC This impressive industrial property, built in 2003, is set on a substantial 1.915-acre lot, offering extensive yard space along with approximately 12,000 sq. ft. two-story warehouse. Located in Kelowna's bustling industrial zone, this property is a perfect fit for businesses needing flexibility and room for growth. Property Highlights: o Building Size: 12,000 sq. ft. total, including 11,000 sq. ft. on the main floor and 1,000 sq. ft. on the second floor--optimized for operational efficiency. o Land Area & Yard Space: Expansive 1.915 acres with a large yard area, ideal for parking, outdoor storage, equipment staging, or potential property expansion. o Zoning: I3 - Flexible zoning supports various industrial and commercial activities, from warehousing to light manufacturing. Key Features: Permitted Uses: With I3 zoning, this property supports a broad range of industrial activities: 1. Manufacturing & Assembly 2. Warehousing & Distribution 3. Transportation Terminals 4. Storage Yards - Ideal use of the large yard space for heavy equipment, vehicles, and materials. 5. Wholesale Trade 6. Contractor Services 7. Recycling & Salvage 8. Utilities & Public Services 9. Research Labs 10. Transportation Equipment Repair (id:6769)