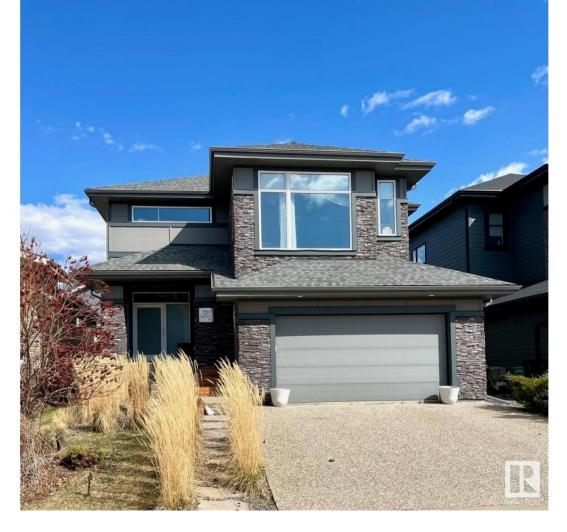

## Edmonton Alberta

\$989,800

Stunning Kanvi contemporary 2 sty home located in prestigious Jagare Ridge. Beautifully designed & decorated w/loads of upgrades. Open concept plan w/an abundance of natural lighting- perfect for those who love to entertain large or small gatherings. Over 4000 sf ttl. High ceilings, open tread hardwood stairs w/metal cable railing. Chef's kitchen w/BOSCH S/S appliances, a huge island w/eating bar, quartz counters & W/I pantry. Great rm/ linear FP. Large dining area can expand to accommodate large groups. Big mudrm for the growing family. Gorgeous H/W throughout much of the home. Upper level has a Bonus Rm, 3 large bedrms, laundry rm & 5 pc bathrm. Luxurious primary suite w/a spa like retreat. F/Fin bsmt w/Rec rm, Media rm, 3 pc & a 4/5th bedrm. Convert one to an exercise area. Beautifully landscaped yard w/a multi tiered deck w/a pergola. Add a couple of Choke Cherry trees & you have instant privacy. The home has A/C & an O/S heated garage. Close to eateries, shopping, golf, trails & transit (id:6769)