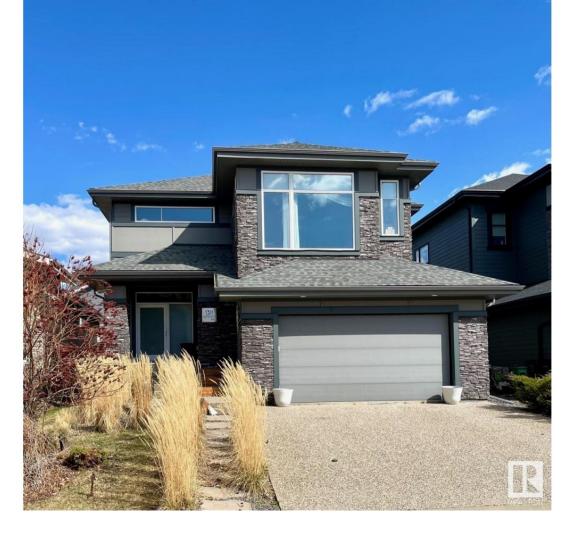

## Edmonton Alberta

\$988,800

Stunning Kanvi contemporary 2 sty home located in prestigious Jagare Ridge. Beautifully designed & decorated w/loads of upgrades. Open concept plan w/an abundance of natural lighting- perfect for those who love to entertain large or small gatherings. Over 4000 sf ttl. High ceilings, open tread hardwood stairs w/metal cable railing. Chef's kitchen w/BOSCH S/S appliances, a huge island w/eating bar, quartz counters & W/I pantry. Great rm/ linear FP. Large dining area can expand to accommodate large groups. Big mudrm for the growing family. Gorgeous H/W throughout much of the home. Upper level has a Bonus Rm, 3 large bedrms, laundry rm & 5 pc bathrm. Luxurious primary suite w/a spa like retreat. F/Fin bsmt w/Rec rm, Media rm, 3 pc & a 4/5th bedrm. Convert one to an exercise area. Beautifully landscaped yard w/a multi tiered deck w/a pergola. Add a couple of Choke Cherry trees & you have instant privacy. The home has A/C & an O/S heated garage. Close to eateries, shopping, golf, trails & transit (id:6769)