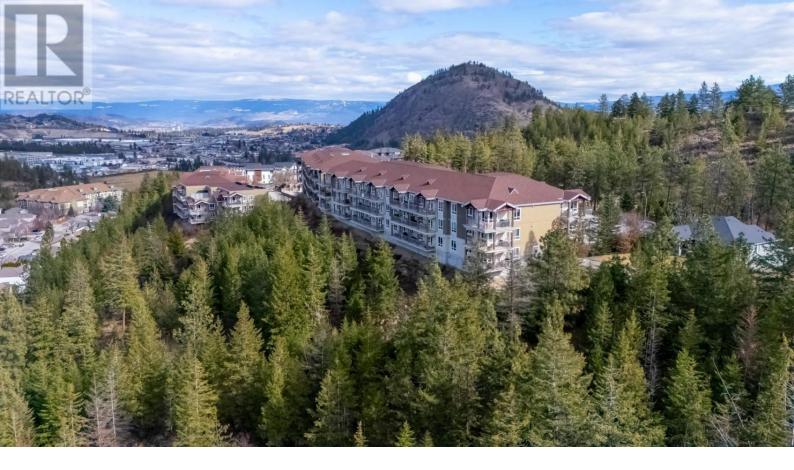

## 2210 Upper Sundance Drive 1314 West Kelowna British Columbia

\$514,900

Top floor corner unit with stunning views! Overlooking the serene Shannon Lake and Golf Course, this beautifully updated 2 bedroom + den (could be 3rd bedroom) condo offers a fantastic floor plan in a sought after complex. The primary bedroom features a full ensuite, custom closets, and breathtaking views, while the second bedroom includes a ""cheater door"" to the main bath for added convenience. The office, complete with a window, can easily function as a third bedroom. Enjoy a host of upgrades, including granite countertops, modern appliances, updated flooring, stylish blinds, a cozy fireplace, and custom closet shelving. Oversized deck and backs on to greenspace. The complex offers secure underground parking, a pool, hot tub, and a guest suite, plus it's pet friendly (2 dogs or cats)! (id:6769)