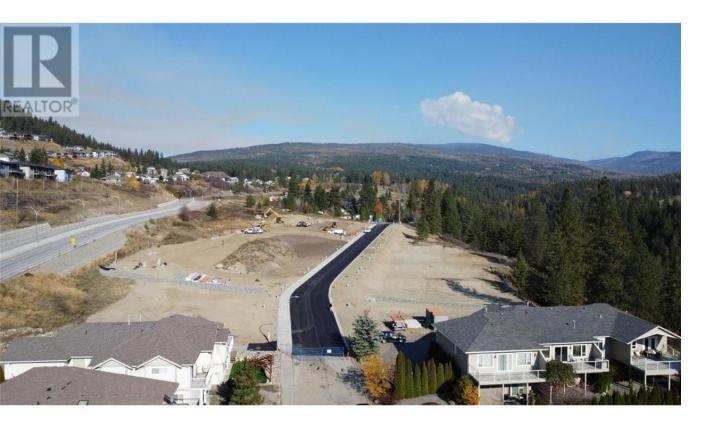

## 13/14 Manning Place Vernon British Columbia

Builders take note or....Bring your Builder to the Foothills newest subdivision at Manning Place!! Full Duplex Lots for sale. Spectacular Morning Sunrise Eastern views. Desirable non-strata level entry lot to build walkout basement full duplex. Manning Place offers a desirable lifestyle characterized by a harmonious balance of natural beauty with BX Creek & the Grey Canal trail moments away, quality education options with BX Elementary a short walk and the newly built VSS High school on bus route, and a diverse range of recreational activities from mountain biking to skiing at the year-round playground of Silver Star Skihill minutes drive away, making it an ideal place to call home for families, professionals, and outdoor enthusiasts alike. Don't miss out on this great opportunity. Only 7 Full Duplex lots of this style available. (id:6769)