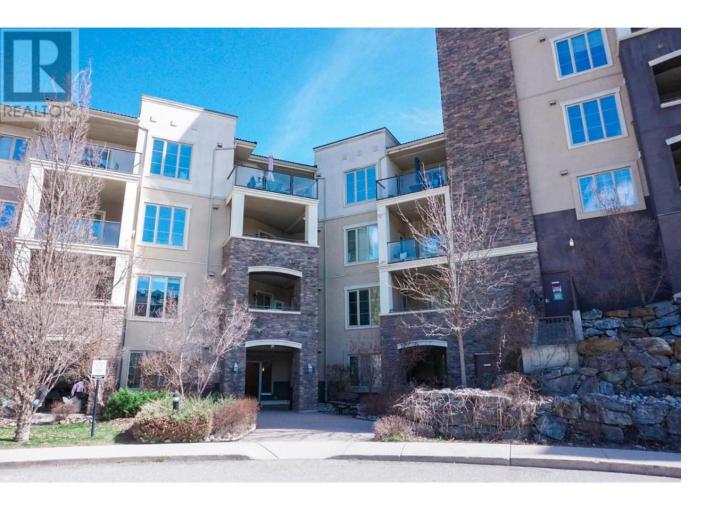

## 1875 Country Club Drive 1316 Kelowna British Columbia

\$498,800

PINNACLE POINTE - This 2 bedroom, 2 bathroom unit is a rare find. A spacious living area, opening to a large walkout backyard with beautiful mountain views, located on third floor with quick access to the meeting office, fitness gym and outdoor pool/hot tub amenities. A well maintained unit, fully furnished, great for a turn key rental. Updated flooring, paint and appliances. Great location, close to transit, UBC Okanagan Campus, airport, shopping, restaurants, parks, trails, golf course and more. All furniture, bedding & towels included! One underground parking stall. Bike storage room. Excellent place for investors, students, and golfers. (id:6769)