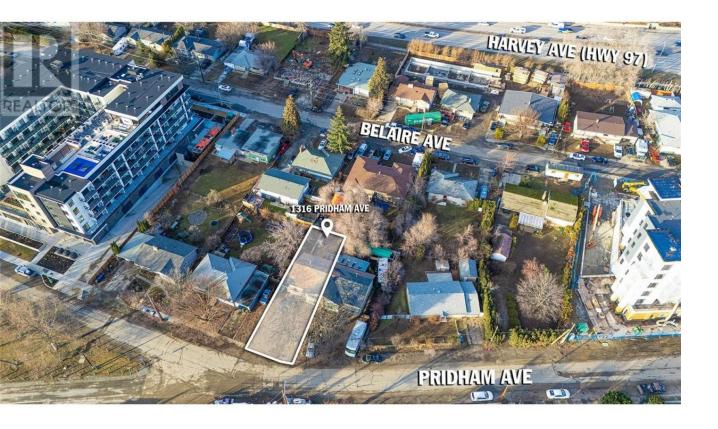

## 1316 Pridham Avenue Kelowna British Columbia

\$1,045,000

Capri-Landmark! One of Kelowna's Largest Activity Hubs! Urban Centre UC2 Zoned! Excellent holding/investment properties for future assembly development. Official Community Plan has a 12-story height designation and a UC2 Capri Landmark Zoning Bylaw with a base 3.3 FAR. See Zoning Bylaw Section 14.14. High Density, Growing Urban Residential Area with multiple transit routes, high walking and biking scores, nearby retail, businesses, services, shopping, schools, amenities and more. At present, there are 5 connected properties listed for sale totaling .55 of an Acre with a combined list price of \$4,985,000. UC2 zoning supports a variety of mixed-use development opportunities including retail, office and residential. Belaire/Pridham Avenue is currently active with new developments reshaping the much-anticipated form, function and residential growth in this vibrant urban center neighborhood. (id:6769)