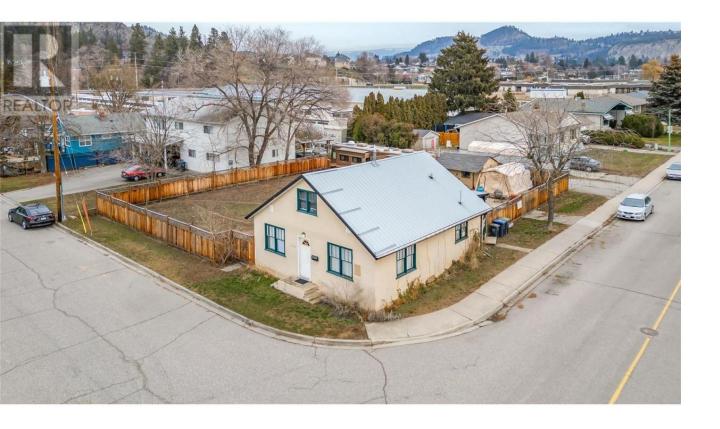

## 1317 Pheasant Street Kelowna British Columbia

\$1,100,000

Excellent development opportunity on a large  $81.5 \, \text{ft} \times 103.5 \, \text{ft}$  corner lot with alley access, located on the edge of downtown in the core neighbourhood area. Zoned MF1, and up to 6 units, this prime property is just steps from the rail trail and within walking distance to schools. Ideal for investors or builders looking to capitalize on this growing area. (id:6769)