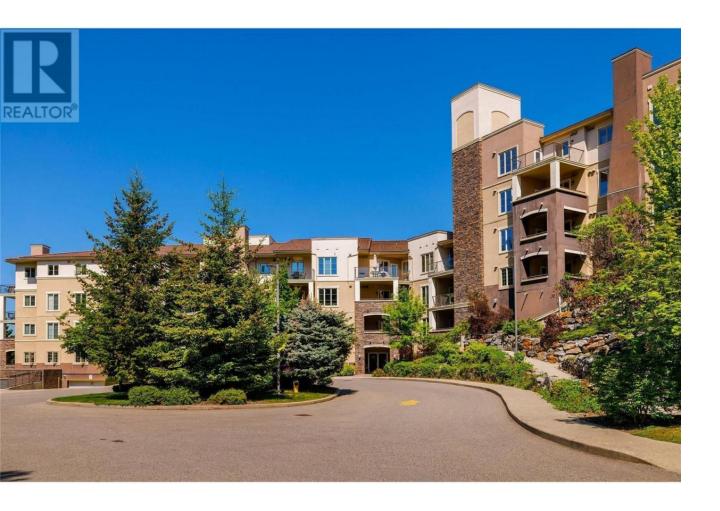

## 1875 Country Club Drive 1318 Kelowna British Columbia

\$524,800

PINNACLE POINTE - This 2 bedroom, 2 bathroom unit is a rare find. A spacious living area, opening to a large walkout backyard with beautiful mountain views, located on third floor with quick access to the meeting office, fitness gym and outdoor pool/hot tub amenities. A well maintained unit, fully furnished, great for a turn key rental. Updated flooring, paint and appliances. Great location, close to transit, UBC Okanagan Campus, airport, shopping, restaurants, parks, trails, golf course and more. All furniture, bedding & towels included! One underground parking stall. Bike storage room. Excellent place for investors, students, and golfers. (id:6769)