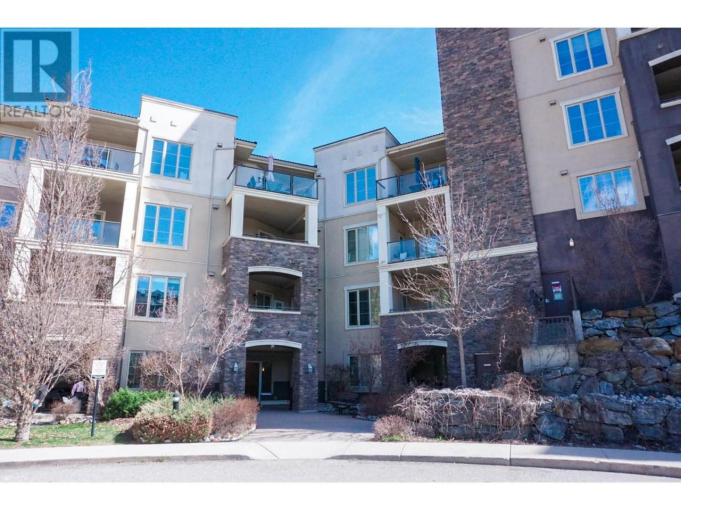

## 1875 Country Club Drive 1318 Kelowna British Columbia

\$498,800

PINNACLE POINTE - This 2 bedroom, 2 bathroom unit is a rare find. A spacious living area, opening to a large walkout backyard with beautiful mountain views, located on third floor with quick access to the meeting office, fitness gym and outdoor pool/hot tub amenities. A well maintained unit, fully furnished, great for a turn key rental. Updated flooring, paint and appliances. Great location, close to transit, UBC Okanagan Campus, airport, shopping, restaurants, parks, trails, golf course and more. All furniture, bedding & towels included! One underground parking stall. Bike storage room. Excellent place for investors, students, and golfers. (id:6769)