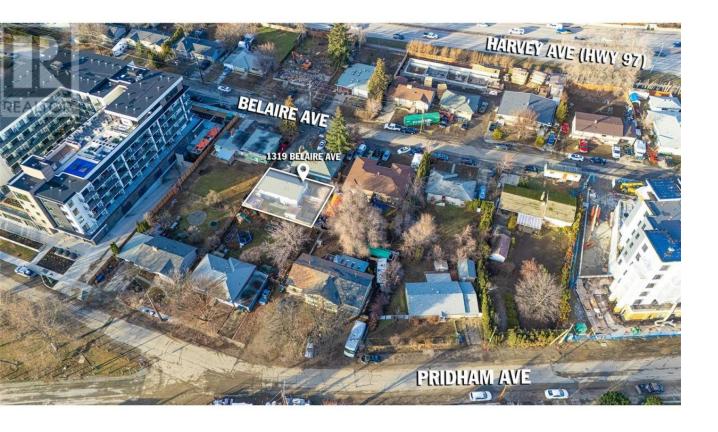

## 1319 Belaire Avenue Kelowna British Columbia

\$984,500

Capri-Landmark! One of Kelowna's Largest Activity Hubs! Urban Centre UC2 Zoned! Excellent holding/investment properties for future assembly development. Official Community Plan has a 12-story height designation and a UC2 Capri Landmark Zoning Bylaw with a base 3.3 FAR. See Zoning Bylaw Section 14.14. High Density, Growing Urban Residential Area with multiple transit routes, high walking and biking scores, nearby retail, businesses, services, shopping, schools, amenities and more. At present, there are 5 connected properties listed for sale totaling .55 of an Acre with a combined list price of \$4,985,000. UC2 zoning supports a variety of mixed-use development opportunities including retail, office and residential. Belaire/Pridham Avenue is currently active with new developments reshaping the much-anticipated form, function and residential growth in this vibrant urban center neighborhood. (id:6769)