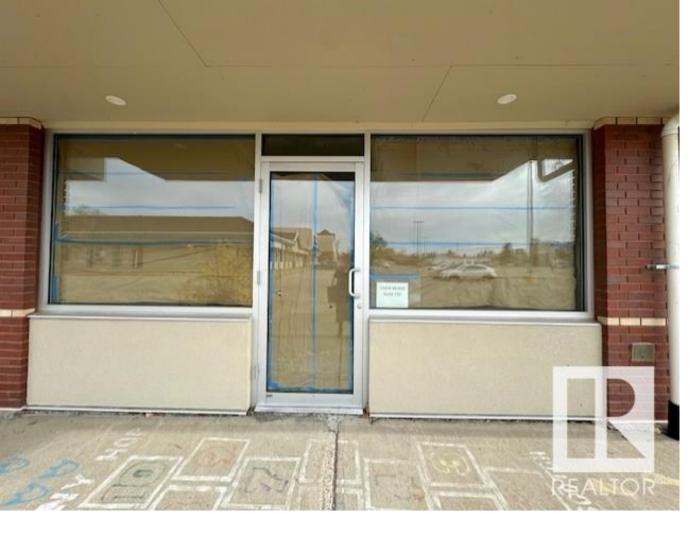

## Fort Saskatchewan Alberta

\$22

Great opportunity to lease this Brand new commercial unit in Market Square! Features large & bright windows at front entrance. High exposure for retails and offices, boasts 1804 square feet. More units in different sizes also available. Abundance of on-site parking & street parking. Excellent location with greatest exposure with only minutes access to all amenities. Perfect for all kinds of retails/subject to landlord approval. (id:6769)