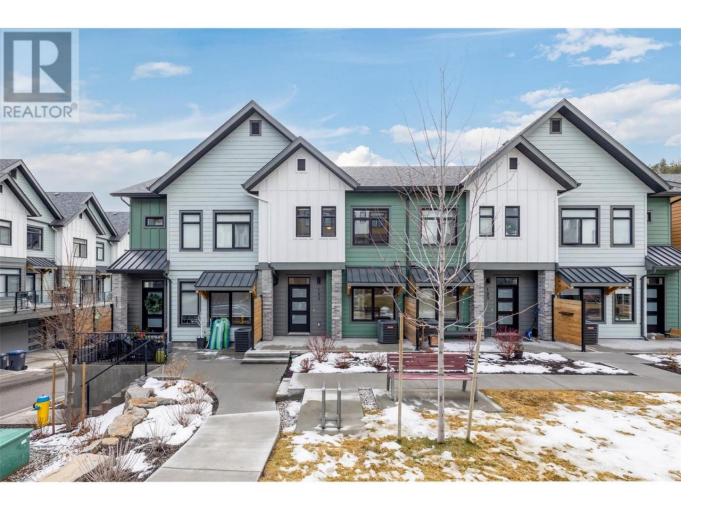

## 1435 Cara Glen Court 132 Kelowna British Columbia

\$729,900

Welcome to Block 20, a vibrant, family-oriented community on Clifton Road, perfectly positioned between downtown Kelowna and the heart of Glenmore. This beautifully designed townhome offers an unbeatable location: just 1 minute to Knox Grainger, 3 minutes to Knox Mountain Park, 5 minutes to downtown, 6 minutes to Glenmore Shopping Center, 8 minutes to Orchard Park Mall, and 12 minutes to UBCO. This spacious home features 3 bedrooms, 2.5 bathrooms, and a large den--ideal for families or professionals working from home. The open-concept layout features large windows that fill the space with natural light, especially in the southfacing kitchen and dining area, while 9-foot ceilings on the main floor enhance the airy feel. The modern kitchen and bathrooms are finished with sleek quartz countertops, and the home is equipped with gas heating, air conditioning, and in-suite laundry on the second floor. Parking is a breeze with a double-car garage, a driveway that accommodates two additional vehicles. This unit also enjoys a prime location within the community, facing a lush green space--perfect for relaxation and outdoor enjoyment. (id:6769)