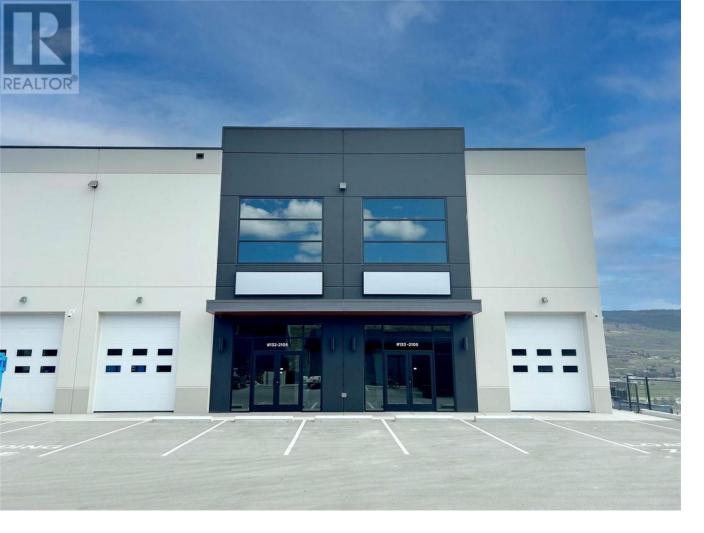

## 2105 Matrix Crescent 132 Kelowna British Columbia

\$19

Introducing brand new industrial units for lease at 2105 Matrix Crescent, Kelowna BC. Located within the Airport Business Park, the development offers leaseable area ranging from 3,325 SF - 6,650 SF with I2 general industrial zoning allowing for a variety of uses. Featuring concrete tilt-up insulated panels and one exclusive grade loading per unit. The main warehouse provides 28'5" clear ceiling heights, oscillating fans for recirculation, LED hi-bay lighting throughout and reserved parking on-site. Available immediately. (id:6769)