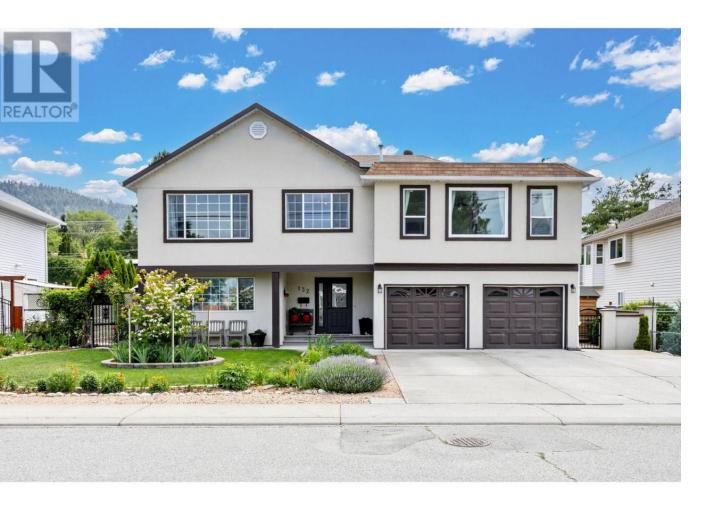

## 132 Vancouver Place Penticton British Columbia

\$1,179,000

Spacious 5-bedroom, 4-bathroom home in a prime Penticton location with a large 2-bedroom in-law suite. Energy-efficient natural gas furnace and hot water tank replaced in 2019. Features include central vacuum, 2 gas fireplaces, 2 natural gas BBQ hookups, and 2 wired outbuildings. New 30-year roof installed in 2012. Major renovations in 2010 with full geotechnical and structural engineer involvement. Upstairs boasts new vinyl plank flooring and a luxurious ensuite with heated floors. Fantastic location just steps from the KVR Trail and close to schools, shops, and all amenities Penticton has to offer. Ideal for families or investors – move-in ready with excellent income potential! (id:6769)