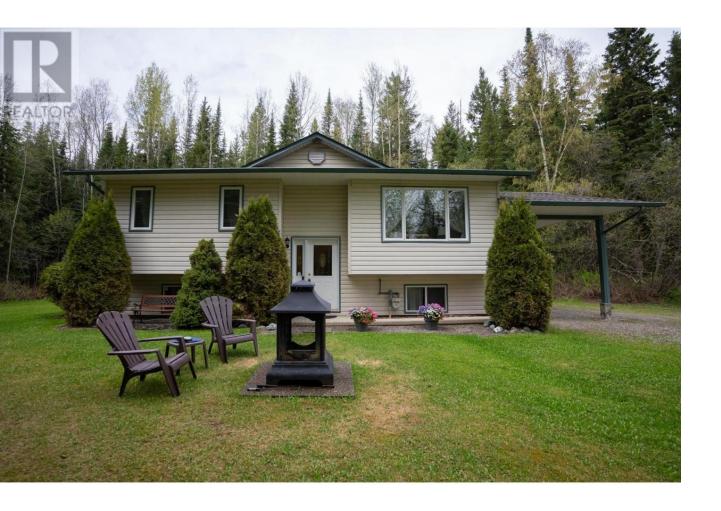

## 13200 EDOIDGE Road Prince George British Columbia

\$589,500

\* PREC - Personal Real Estate Corporation. Properties this great don't come up often. Just minutes from town in desirable Hobby Ranches, is this family home that has 4 beds/2 baths. It has an open concept living area on the main with an abundance of windows allowing in lots of natural light. There is a deck off of the dining room that overlooks a very picturesque backyard. Situated on a private 4.09 acre lot, it is close to Ferguson Lake & many trails to go quadding & sledding. This home ticks all the boxes inside & outside as there is a pole barn (25X30), a garden shed (8x10), & a toy shed (12X15). It has a great engineers report (25 years) & new roof. There is a large, fenced area at the back...perfect for horse. Lot size msmts taken from Tax Assessment, all meas. are approx. & all info to be verified if deemed important. (id:6769)