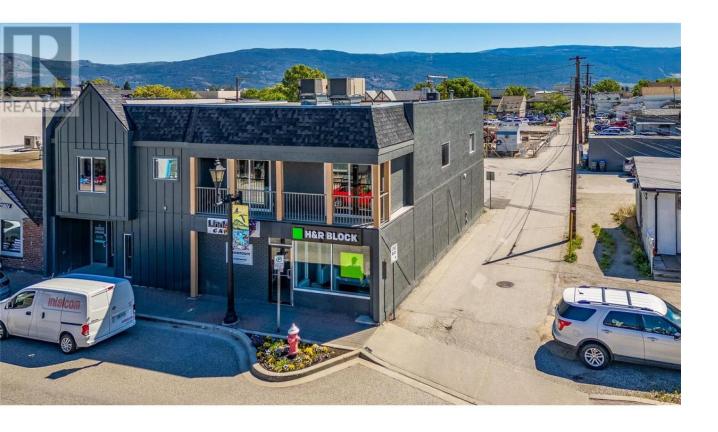

## 13201 VICTORIA Road Summerland British Columbia

\$1,199,000

This nicely updated commercial building with several rental streams is centrally located in downtown Summerland! With a total of 9 units, 2 being vacant and 7 occupied by great tenants. The yearly rental income is over \$76,000 per year with room to increase! 2 stories tall and situated on a good sized .15 acre corner lot with lane access and tons of parking in the rear. Main floor has an H&R Block office, bathroom, cabinet company and a school. Upstairs are 6 other office spaces, most are rented and all connected with common hallways leading to two stairwells down to the lower street level. There is a small kitchenette and bathroom on the upper level. A new roof is being installed in the next month and the whole building looks well taken care of. Excellent location with amazing future development potential! (id:6769)