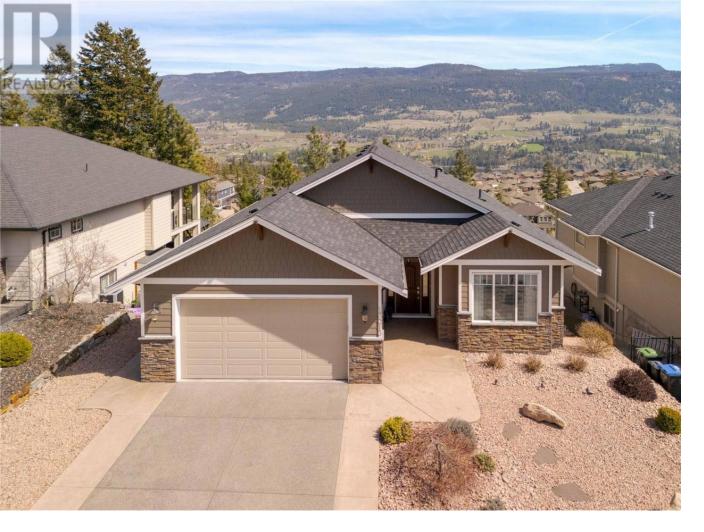

## 13213 Apex Crescent Lake Country British Columbia

\$1,195,000

Perfectly positioned on the tranquil side of the community, this beautifully maintained home offers a low-maintenance lifestyle, surrounded by the sound of nature and the warmth of natural light. The main floor features soaring ceilings with elegant coffered detailing and a stunning floor-to-ceiling stone fireplace as the focal point of the open-concept living area. Rich hardwood floors flow throughout the main living spaces, while plush carpeting adds comfort to the bedrooms. Step out to a private, covered patio off the dining areasurrounded by mature greenery and natural beauty, ideal for morning coffee or relaxing evenings. The main level offers a bright and serene primary suite complete with a walk-in closet and ensuite, plus a second bedroom that works equally well as a guest room or home office. Laundry is conveniently located on this level for true main-floor living. Downstairs, a spacious family and rec room provide the perfect hangout zone for hosting or unwinding. Two additional bedrooms offer excellent space for guests, teens, or visiting family. With a protected no-build zone below, enjoy unobstructed views of the neighbourhood, rolling hills, lush foliage, and even a peekaboo lakeview. Just a short walk away, a charming playground makes this home especially welcoming for visiting grandkids. Whether you're seeking peace, flexibility, or the perfect lock-and-leave home base, this is the ideal blend of lifestyle and location. (id:6769)