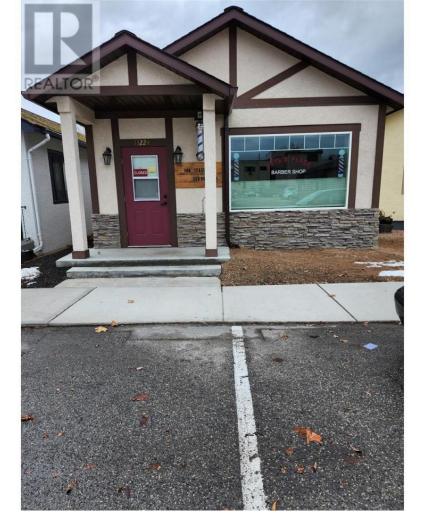

## 13224 Henry Avenue Summerland British Columbia

\$465,000

Downtown Summerland, former barber shop, well built. Conveniently located across from City Hall and around the corner from the Post Office & other downtown shops. Like new and custom built energy efficient (ICF) building on 3376 sq. ft. flat lot with flexible zoning to allow multitude of uses. Bonus is the chance for further development potential. Now vacant and available to see at any time. Just call the listing agent! (id:6769)