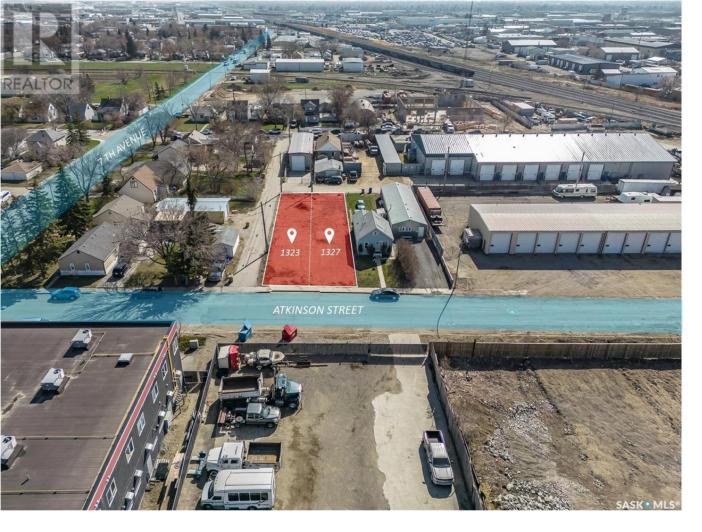

## Regina Saskatchewan

Fully fenced with privacy slats double lot corner location, apprx 50 ft wide frontage ideal for light industrial building or use as compound. Zoned IL(Light Industrial) suitable for wide range of uses. Power on-site. Previously site had two houses on the property; removed around 2021 and backfilled with proper material. SURVEYOR'S CERTIFICATE AVAILABLE. (id:6769)