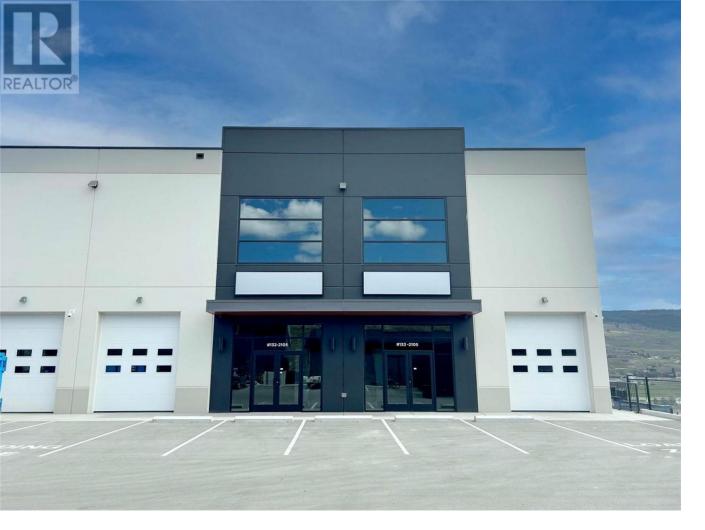

## 2105 Matrix Crescent 133 Kelowna British Columbia

Introducing brand new industrial units for lease at 2105 Matrix Crescent, Kelowna BC. Located within the Airport Business Park, the development offers leaseable areas ranging from 3,325 SF - 6,650 SF with I2 general industrial zoning allowing for a variety of uses. Featuring concrete tilt-up insulated panels and one exclusive grade loading per unit. The main warehouse provides 28'5" clear ceiling heights, oscillating fans for recirculation, LED hi bay lighting throughout and reserved parking on-site. Available immediately. (id:6769)