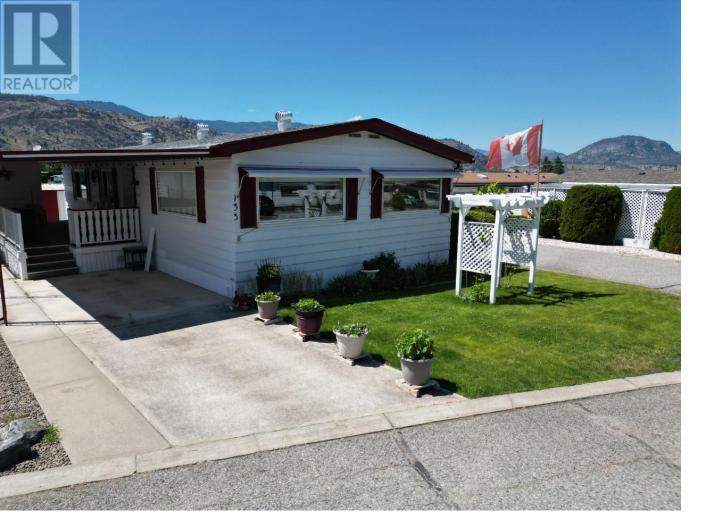

## 6601 TUCELNUIT Drive 133 Oliver British Columbia

\$174,900

Cherry Grove Estates 55+ manufactured home park. 2 bedroom, 2 bath home on a corner lot. Interior features include central air conditioning, laminate flooring, updated windows, and kitchen skylight. Outdoor features a car port, covered deck as well as additional parking in front of a large 12 x 18 shed with a garage door, great for parking a golf cart. Updated plumbing throughout and new HWT in 2017. Cherry Grove Estates is located next to NK'Mip Canyon Desert Golf Course and within walking distance to the community center and downtown. Cherry Grove Estates features an active clubhouse with library and exercise and the park also has a workshop for the handyman. Pad rent is just 487month, sorry no pets or rentals. (id:6769)