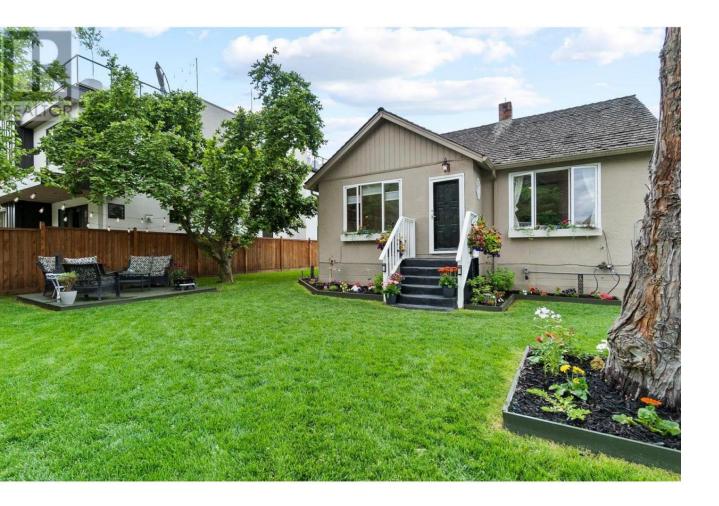

## 1330 Ethel Street Kelowna British Columbia

Discover a rare gem nestled in the heart of downtown--a home that surpasses all expectations. This property offers a spacious fenced yard, ample parking, and modern amenities seamlessly integrated into its well-maintained interior. Step into the sleek stainless steel kitchen, updated to perfection, and explore the convenience of a separate entrance leading to a self-contained two-bedroom suite--an invaluable addition. Exciting opportunities await with the forthcoming zoning changes, allowing for the potential development of up to 4 units on this lot--a dream opportunity for savvy investors. But beyond practicality lies the charm of this downtown abode, where coved ceilings, hardwood floors and original doors evoke timeless elegance. Outside, the landscaped yard beckons with its new fencing, lush greenery, and thoughtful additions like planter boxes and a raised vegetable garden--all effortlessly maintained with underground irrigation. Situated proudly on a corner lot at Ethel and Wilson, this home allows unparalleled access to the transit corridor, connecting you to the nearby rail trail and the vibrant downtown scene. With the suite offering endless possibilities, parking and accessibility is never a concern, this is a residence that seamlessly blends location, timeless character, and modern comforts. Come and experience a home where every detail shines!! (id:6769)