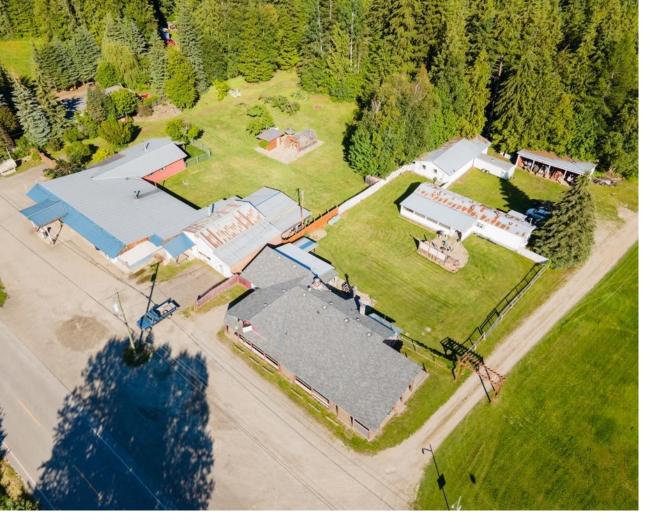

## 13308 HIGHWAY 31 13304 Meadow Creek British Columbia

Welcome to Meadow Creek, British Columbia! This listing presents a remarkable opportunity for those seeking approximately 7 acres of accessible land with vast potential for development. Whether you envision a multifamily project, a home-based business catering to tourism and accommodation, or a campground, this property offers an ideal canvas. Nestled between the pristine Kootenay Lake and Duncan Lake, this land benefits from its prime location in the scenic Lardeau Valley, renowned for its outdoor recreational opportunities. Imagine the possibilities of creating a self-sustaining oasis where quality of life takes precedence. The property is fully equipped with essential amenities, including a well, septic system, hydroelectricity, telephone, and internet connectivity, ensuring convenience and modern comforts. Additionally, the listing includes two mobile homes, providing a rental income stream. These mobile homes contribute to the property's versatility and potential for generating passive revenue. To further expand on the prospects, a substantial building is available, suitable for various purposes. Whether you aspire to establish an entrepreneurial enterprise involving food and drink or desire a spacious living area, this building offers ample space to realize your vision. Located in Meadow Creek, just a half-hour drive north of Kaslo in the beautiful Kootenays, this property presents an excellent opportunity for buyers who embrace self-reliance and thinking outside the box. (id:6769)